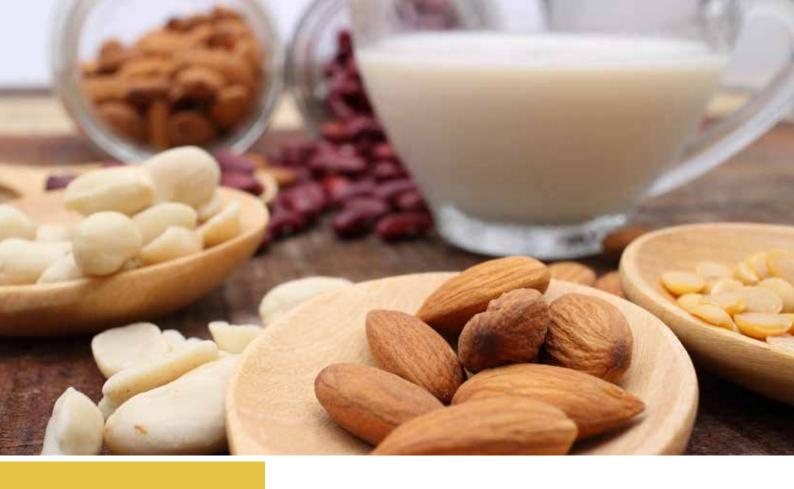

## The nutritional beverage market is growing – are you?

Consumers are craving a variety of nutritional beverages, leading to an increased popularity of:

- Protein sports drinks
- Plant based milk alternatives
- Lactose free or low fat milk drinks
- Flavored milks
- Functional beverages for children and seniors

- Non dairy milk alternatives, such as soy and nut based drinks
- Fortified/functional dairy drinkable milk
- Dairy only flavored milks including fermented drinks
- Flavored milk drinks with fruit juice
- Asian specialty drinks including drinks made from tea or coconut with particulates added, such as beans, oats, nuts, fruits and vegetables.