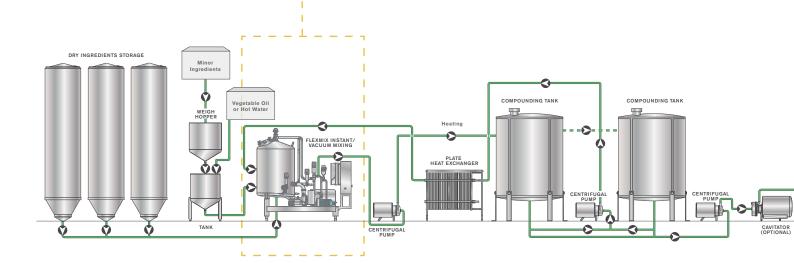

## Mixing and blending is a core competency at SPX FLOW.

We offer one of the widest selections of dispersion technologies in the marketplace. Reach your perfect product consistency on systems designed to maximize results.

#### Flex-Mix™ Liquiverter

For fast, effective and homogenous atmospheric mixing of powders with liquids for products containing medium dairy solids content

#### Cavitator™

Breakthrough technology that offers fast, efficient hydration, functionalization and scale-free heating

#### Flex-Mix™ Instant

High performance hygienic vacuum mixing for products containing higher solids content